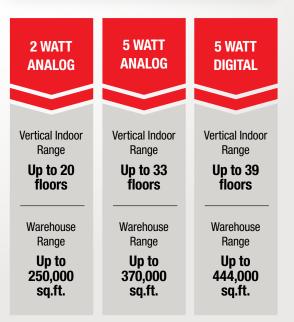

### OCTOBER 1, 2023 - MARCH 31, 2024 **EARN UP TO <sup>\$</sup>30** EARN FROM \$20-\$30 IN REBATES WITH EVERY RADIO PURCHASED

NX-P1202AVK NX-P1302AUK NX-P1200AVK NX-P1300AUK

NX-P1200NVK NX-P1300NUK PROMO **CODE 95220** 