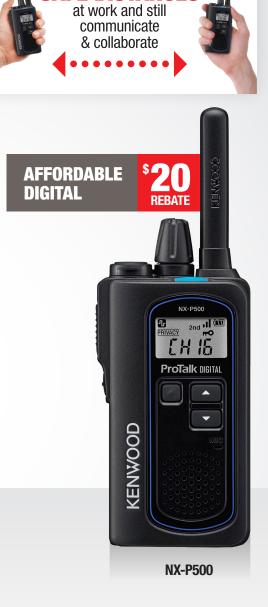

## END OF YEAR SAVINGS ON **PROFESSIONAL RADIOS** INCLUDES THE AFFORDABLE DIGITAL NX-P500 MODEL

**OCTOBER 1 - MARCH 31, 2021** 

### GIFT CARD OR REBATE CHECK WITH EVERY RADIO PURCHASED

PROMO CODE 91737 Submit your rebate claim online with the minimum purchase of one (1) eligible radio per rebate. Earn gift cards or rebate checks up to \$20 per radio purchase. Maximum quantity is ninety (90) radios.

Two-way radios make it easy to maintain SAFE DISTANCES

For complete rules and regulations to gualify for this rebate, please visit the on-line rebate center: https://protalk.rebateaccess.com For assistance, please call 1-800-953-3098.

QUALIFICATIONS: Gift card or rebate check valued from \$10-20 per radio purchased will be sent by mail with purchase of each gualifying ProTalk model radio.