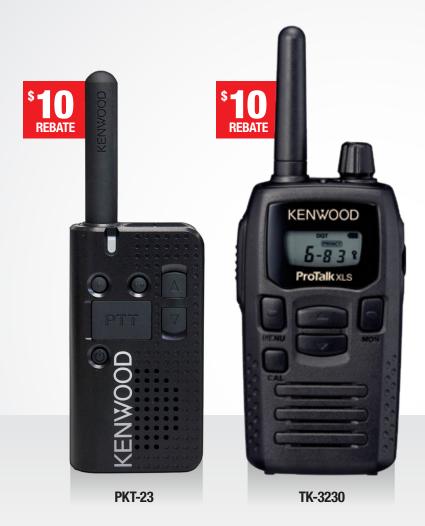

### GIFT CARD OR REBATE CHECK WITH EVERY RADIO PURCHASED

PROMO CODE 91737 Submit your rebate claim online with the minimum purchase of one (1) eligible radio per rebate. Earn gift cards or rebate checks up to \$20 per radio purchase. Maximum quantity is ninety (90) radios.

For complete rules and regulations to gualify for this rebate, please visit the on-line rebate center: https://protalk.rebateaccess.com For assistance, please call 1-800-953-3098.

QUALIFICATIONS: Gift card or rebate check valued from \$10-20 per radio purchased will be sent by mail with purchase of each gualifying ProTalk model radio.